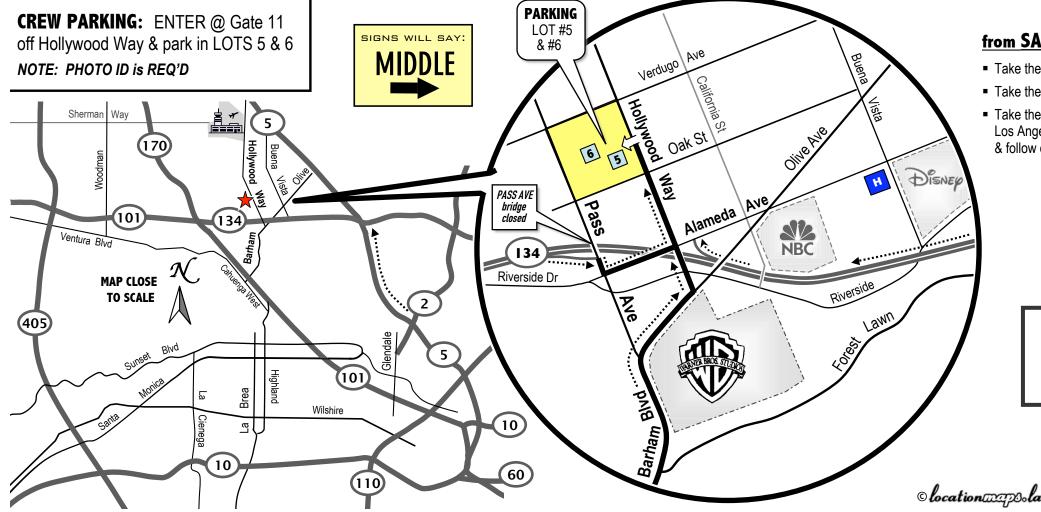

**CREW PARKING:** ENTER @ Gate 11 off Hollywood Way & park in LOTS 5 & 6 *NOTE: PHOTO ID is REQ'D* 

© location maps.la

## from HOLLYWOOD

- Take the HIGHLAND AVE north towards the Hollywood Bowl
- Stay in LEFT 2 LANES as you pass the bowl and BEAR LEFT onto CAHUENGA BLVD West - <u>do NOT get onto 101 FWY</u>
- Turn RIGHT onto BARHAM BLVD continue northeast approx. 1.7 miles
- Turn LEFT onto HOLLYWOOD WAY by Warner Bros Studios go 1/2 mile north to Warner Ranch GATE 11 and follow directions <u>from THE VALLEY</u> starting with INSTRUCTION #5

## from THE VALLEY

- 1. Take the 101 Ventura FWY South / (East)
- 2. Transition to the 134 FWY East towards Burbank / Glendale
- 3. EXIT PASS AVE turn RIGHT (south) from offramp
- 4. Make first LEFT onto ALAMEDA AVE go 0.2 mile east
- 5. Turn LEFT (north) onto HOLLYWOOD WAY go 0.4 mile north
- 6. Turn LEFT into Gate 11 Warner Bros Ranch / *MUST show photo ID* CREW: park as directed in Lot #5 or Lot #6

## from SANTA MONICA / West L.A.

- Take the 10 FWY East to the 405 FWY
- Take the 405 FWY North to the Valley
- Take the 101 FWY South / (east) towards Los Angeles - travel 5 miles to the 134 FWY & follow directions above <u>from THE VALLEY</u>