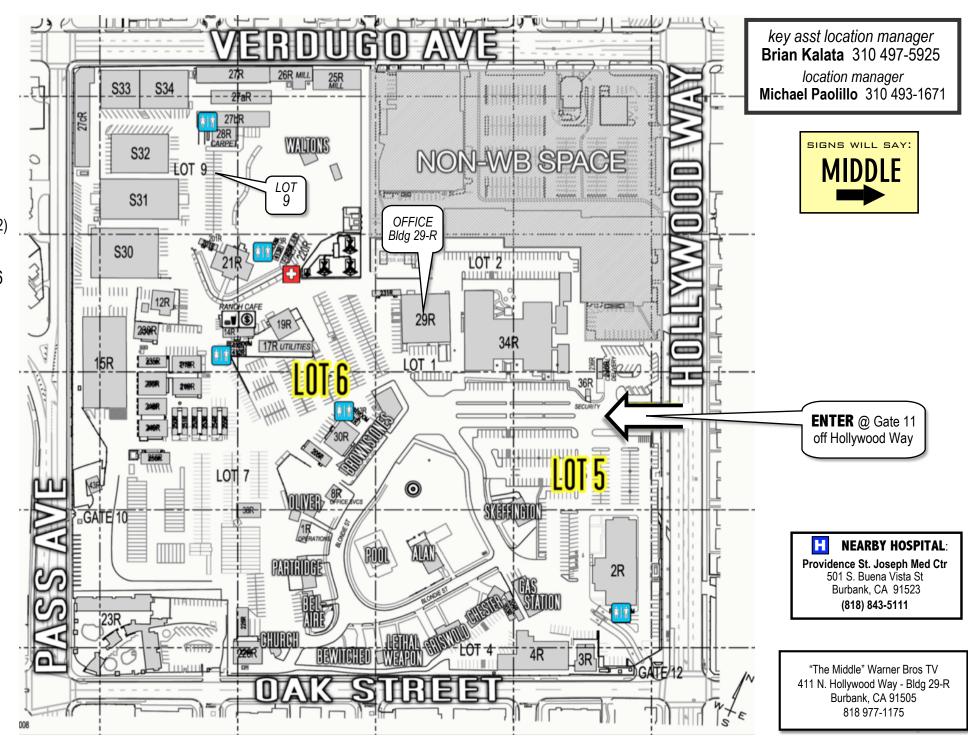

## LOCATION: Warner Bros Ranch Production Office - Building 29-R 411 Hollywood Way, Burbank 91505 *Thomas Guide pg 563 / D3* TRUCKS & BASE: LOT #9 (by stages 31 & 32)

key asst location manager Brian Kalata 310 497-5925

location manager Michael Paolillo 310 493-1671

> "The Middle" Warner Bros TV 411 N. Hollywood Way - Bldg 29-R Burbank, CA 91505 818 977-1175

LOCATION: Warner Bros Ranch Production Office - Building 29-R 411 Hollywood Way, Burbank 91505 *Thomas Guide pg 563 / D3* TRUCKS & BASE: LOT #9 (by stages 31 & 32)